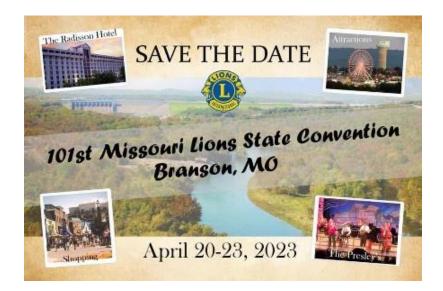

#### **Upcoming Events**

January 14, 2023 M5- Cabinet meeting- Richmond January 28, 2023 Council of Governors- Branson February 3 & 4, 2023 Mid-Winter Forum- St Louis March 10 & 11, 2023 M-5 District Convention- Blue Springs April 20-23, 2023 Missouri Lions State Convention-Branson